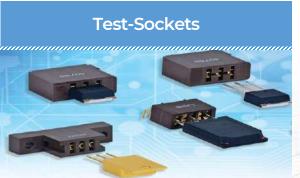

## **Mobile Devices**

| Company name | SULLINS                                                                                                                                                  |                                                  |  |
|--------------|----------------------------------------------------------------------------------------------------------------------------------------------------------|--------------------------------------------------|--|
| Business     | Sullins Connector Solutions is a leading provider of reliable, cutting-edge connectors for a diverse range of                                            |                                                  |  |
| Summary      | applications and industries worldwide.  Headquartered in San Marcos, California, Sullins is a privately operated company that offers the industry's most |                                                  |  |
|              | comprehensive selection of 100% RoHS-compliant and UL/CUL-approved edge cards and headers.                                                               |                                                  |  |
|              | Our high-performance, high-density, and high-temperature connectors are specifically designed for demanding                                              |                                                  |  |
|              | applications utilized by leading manufacturers and engineers around the globe.                                                                           |                                                  |  |
| Company item | Test Sockets, Card Edge Connectors(Hi-Temp, Hi-Density), Headers & Shunts, IDC Sockets & Dip Plugs, Wire-to-board Connectors, Hi-Temp Headers & Shunts   |                                                  |  |
|              | 1) Wire-to-Board Connectors                                                                                                                              | 6) ACCESSORIES(Card Guide, Hood, Polarizing Key) |  |
|              | 2) SBH51 Series Fully Shrouded Box Headers                                                                                                               | 7) .100" Brass Header                            |  |
|              | 3) PCI Express Connectors                                                                                                                                | 8) 1.0mm Header                                  |  |
|              | 4) Fully Shrouded Box Headers                                                                                                                            | 9) TEST SOCKETS(Axial, SIP, SMD, TO)             |  |
|              | 5) Hi-Temp Headers and Card Edge Connectors                                                                                                              | 10) IDC Headers                                  |  |