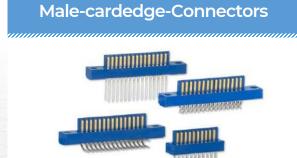

#### **Sullins**

Wire-to-Board Connectors, PCI Express Connectors, Fully Shrouded Box Headers, SBH51 Series Fully Shrouded Box Headers